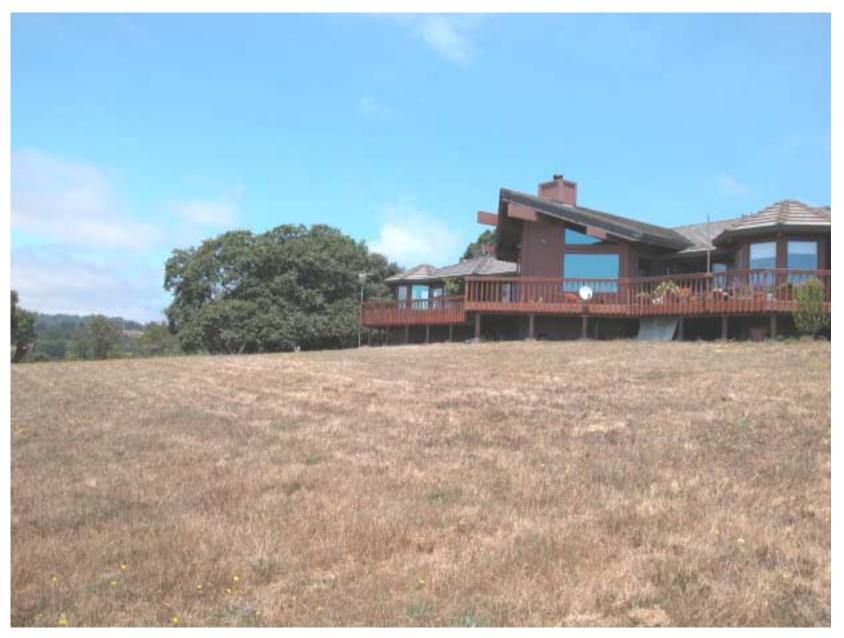

# HOME AND SHOP PHOTOS

# AT 1025 FREESTONE RANCH ROAD BODEGA, CA July 2002

#### FRONT AND NORTH SIDE OF HOUSE



#### LABORATORY & SHOP ADJOINING HOUSE



# VIEW OF TREES IN FRONT OF HOUSE



### SOUTHWEST CORNER AT REAR OF HOUSE



# SOUTHEAST CORNER OF LABORATORY



#### VIEW FROM SHOP TOWARD SITTING AREA



#### SITTING AREA OF LABORATORY WITH VIEW



# MORNING VIEW FROM COUCH



## MORNING FOG VIEWED FROM LABORATORY



### SOUTHERN VIEW FROM LABORATORY



#### ASSEMBLY AREA OF SHOP



#### HONE, LATHE, MILLING MACHINE & GRINDER



#### MILLING MACHINE & GRINDER



#### VIEW FROM DESK INTO SHOP



#### DESK, COMPUTERS AND PRINTERS



#### BATHROOM







### ELECTRONICS WORK AREA



#### ELECTRONICS STORAGE



#### VACUUM WORK STATION



#### SCANNING ELECTRON MICROSCOPE



#### STOREROOM



#### VACUUM PUMP & COOLING WATER SERVICE ROOM



### DIRTY, DIRTY ROOM



#### MORE DIRTY ROOM



#### SMALL, HIGH VACUUM SYSTEM FOR PHC STORAGE



# GARAGE & COMMUTE PATH