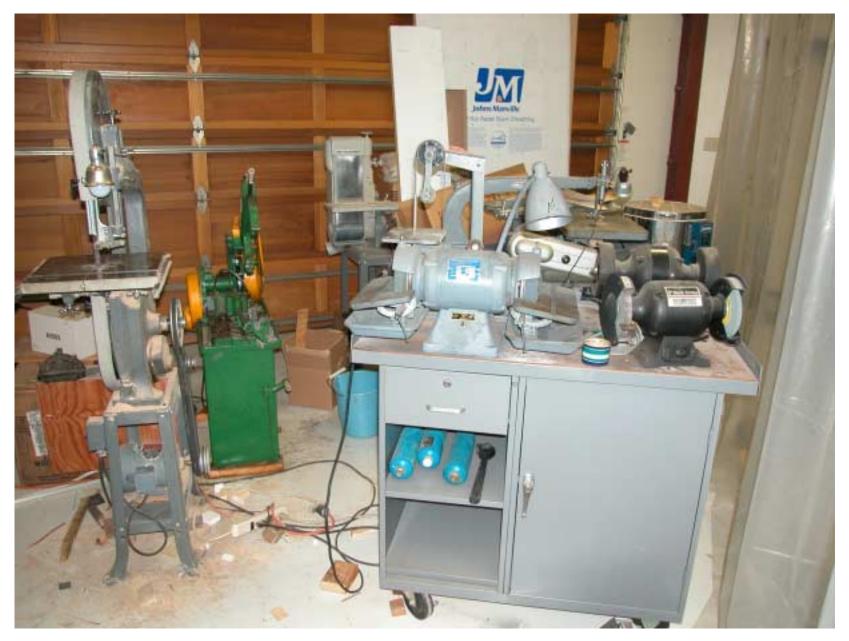

# FRONT AND NORTH SIDE OF HOUSE



#### LABORATORY & SHOP ADJOINING HOUSE



# VIEW OF TREES IN FRONT OF HOUSE



### SOUTHWEST CORNER AT REAR OF HOUSE



# SOUTHEAST CORNER OF LABORATORY



#### VIEW FROM SHOP TOWARD SITTING AREA



#### SITTING AREA OF LABORATORY WITH VIEW



# MORNING VIEW FROM COUCH



## MORNING FOG VIEWED FROM LABORATORY



### SOUTHERN VIEW FROM LABORATORY



#### ASSEMBLY AREA OF SHOP



#### HONE, LATHE, MILLING MACHINE & GRINDER



#### MILLING MACHINE & GRINDER



#### VIEW FROM DESK INTO SHOP



#### DESK, COMPUTERS AND PRINTERS



#### BATHROOM







### ELECTRONICS WORK AREA



#### ELECTRONICS STORAGE



#### VACUUM WORK STATION



#### SCANNING ELECTRON MICROSCOPE



#### STOREROOM



#### VACUUM PUMP & COOLING WATER SERVICE ROOM



### DIRTY, DIRTY ROOM



#### MORE DIRTY ROOM



#### SMALL, HIGH VACUUM SYSTEM FOR PHC STORAGE



# GARAGE & COMMUTE PATH