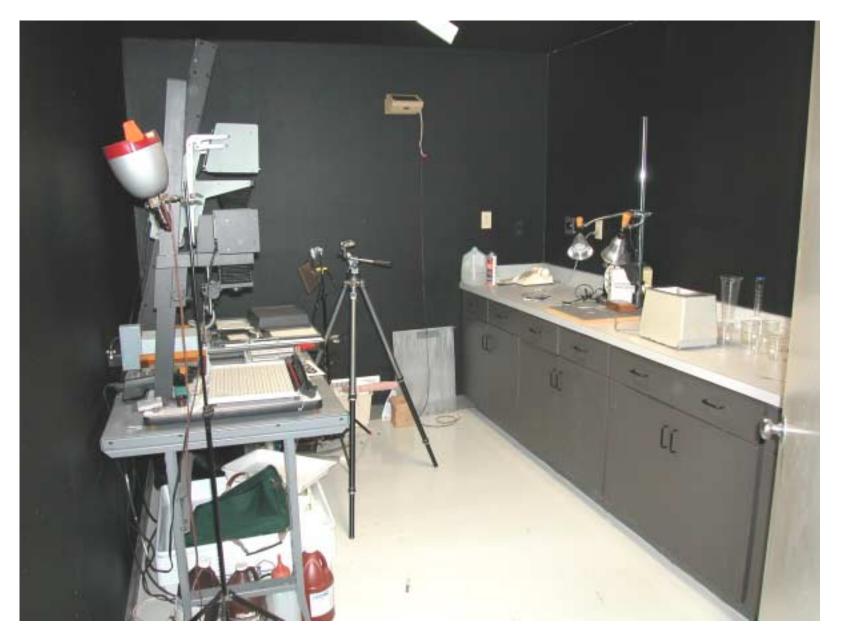

# HOME AND SHOP PHOTOS

# AT 1025 FREESTONE RANCH ROAD BODEGA, CA July 2002

#### FRONT AND NORTH SIDE OF HOUSE



#### LABORATORY & SHOP ADJOINING HOUSE



# VIEW OF TREES IN FRONT OF HOUSE



### SOUTHWEST CORNER AT REAR OF HOUSE



# SOUTHEAST CORNER OF LABORATORY



#### VIEW FROM SHOP TOWARD SITTING AREA



#### SITTING AREA OF LABORATORY WITH VIEW



# MORNING VIEW FROM COUCH



## MORNING FOG VIEWED FROM LABORATORY



### SOUTHERN VIEW FROM LABORATORY



#### ASSEMBLY AREA OF SHOP



#### HONE, LATHE, MILLING MACHINE & GRINDER



#### MILLING MACHINE & GRINDER



#### VIEW FROM DESK INTO SHOP



#### DESK, COMPUTERS AND PRINTERS



#### BATHROOM







### ELECTRONICS WORK AREA



#### ELECTRONICS STORAGE



#### VACUUM WORK STATION



#### SCANNING ELECTRON MICROSCOPE



#### STOREROOM



#### VACUUM PUMP & COOLING WATER SERVICE ROOM



### DIRTY, DIRTY ROOM



#### MORE DIRTY ROOM



#### SMALL, HIGH VACUUM SYSTEM FOR PHC STORAGE



# GARAGE & COMMUTE PATH