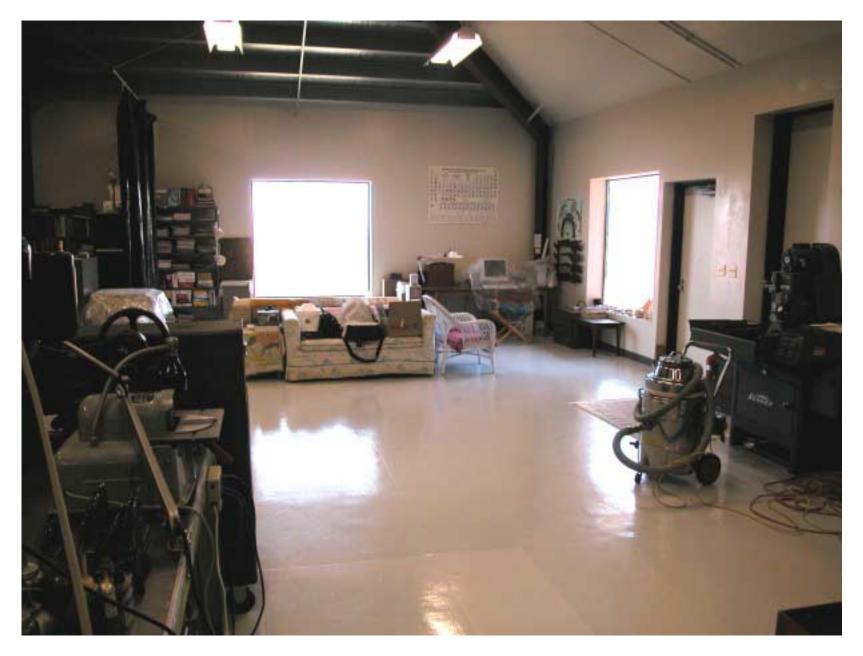

# HOME AND SHOP PHOTOS

# AT 1025 FREESTONE RANCH ROAD BODEGA, CA July 2002

#### FRONT AND NORTH SIDE OF HOUSE



#### LABORATORY & SHOP ADJOINING HOUSE



# VIEW OF TREES IN FRONT OF HOUSE



### SOUTHWEST CORNER AT REAR OF HOUSE



# SOUTHEAST CORNER OF LABORATORY



#### VIEW FROM SHOP TOWARD SITTING AREA



#### SITTING AREA OF LABORATORY WITH VIEW



# MORNING VIEW FROM COUCH



## MORNING FOG VIEWED FROM LABORATORY



### SOUTHERN VIEW FROM LABORATORY



#### ASSEMBLY AREA OF SHOP



#### HONE, LATHE, MILLING MACHINE & GRINDER



#### MILLING MACHINE & GRINDER



#### VIEW FROM DESK INTO SHOP



#### DESK, COMPUTERS AND PRINTERS



#### BATHROOM







### ELECTRONICS WORK AREA



#### ELECTRONICS STORAGE



#### VACUUM WORK STATION



#### SCANNING ELECTRON MICROSCOPE



#### STOREROOM



#### VACUUM PUMP & COOLING WATER SERVICE ROOM



### DIRTY, DIRTY ROOM



#### MORE DIRTY ROOM



#### SMALL, HIGH VACUUM SYSTEM FOR PHC STORAGE



# GARAGE & COMMUTE PATH