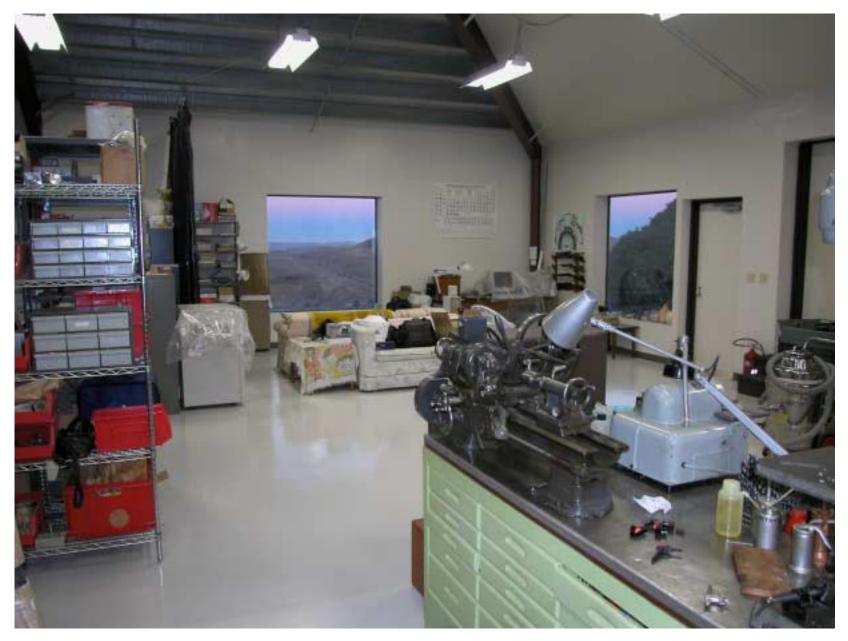

# HOME AND SHOP PHOTOS

# AT 1025 FREESTONE RANCH ROAD BODEGA, CA July 2002

#### FRONT AND NORTH SIDE OF HOUSE



#### LABORATORY & SHOP ADJOINING HOUSE



# VIEW OF TREES IN FRONT OF HOUSE



### SOUTHWEST CORNER AT REAR OF HOUSE



# SOUTHEAST CORNER OF LABORATORY



#### VIEW FROM SHOP TOWARD SITTING AREA



#### SITTING AREA OF LABORATORY WITH VIEW



# MORNING VIEW FROM COUCH



## MORNING FOG VIEWED FROM LABORATORY



### SOUTHERN VIEW FROM LABORATORY



#### ASSEMBLY AREA OF SHOP



#### HONE, LATHE, MILLING MACHINE & GRINDER



#### MILLING MACHINE & GRINDER



#### VIEW FROM DESK INTO SHOP



#### DESK, COMPUTERS AND PRINTERS



#### BATHROOM







### ELECTRONICS WORK AREA



#### ELECTRONICS STORAGE



#### VACUUM WORK STATION



#### SCANNING ELECTRON MICROSCOPE



#### STOREROOM



#### VACUUM PUMP & COOLING WATER SERVICE ROOM



### DIRTY, DIRTY ROOM



#### MORE DIRTY ROOM



#### SMALL, HIGH VACUUM SYSTEM FOR PHC STORAGE



# GARAGE & COMMUTE PATH