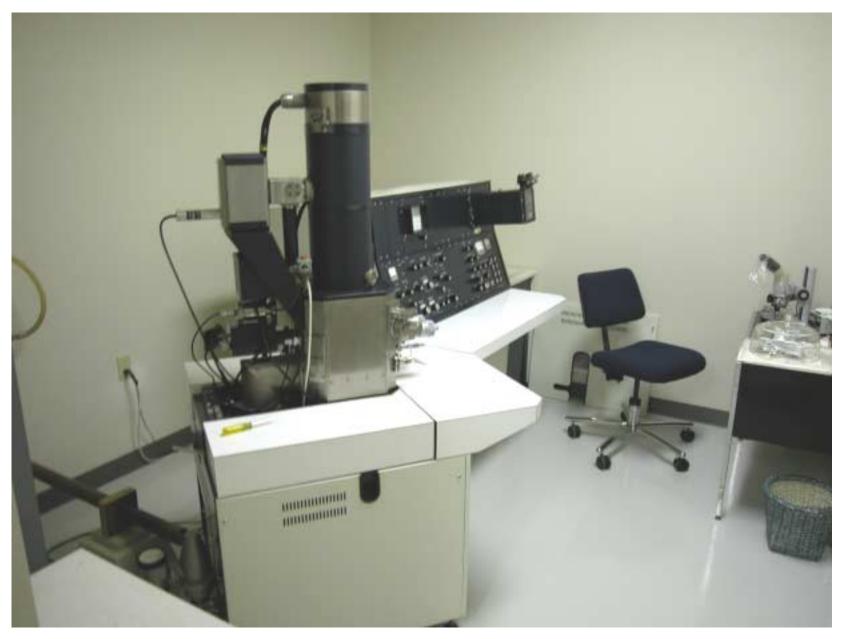

# HOME AND SHOP PHOTOS

# AT 1025 FREESTONE RANCH ROAD BODEGA, CA July 2002

#### FRONT AND NORTH SIDE OF HOUSE



#### LABORATORY & SHOP ADJOINING HOUSE



# VIEW OF TREES IN FRONT OF HOUSE



### SOUTHWEST CORNER AT REAR OF HOUSE



# SOUTHEAST CORNER OF LABORATORY



#### VIEW FROM SHOP TOWARD SITTING AREA



#### SITTING AREA OF LABORATORY WITH VIEW



# MORNING VIEW FROM COUCH



## MORNING FOG VIEWED FROM LABORATORY



### SOUTHERN VIEW FROM LABORATORY



#### ASSEMBLY AREA OF SHOP



#### HONE, LATHE, MILLING MACHINE & GRINDER



#### MILLING MACHINE & GRINDER



#### VIEW FROM DESK INTO SHOP



#### DESK, COMPUTERS AND PRINTERS



#### BATHROOM







### ELECTRONICS WORK AREA



#### ELECTRONICS STORAGE



#### VACUUM WORK STATION



#### SCANNING ELECTRON MICROSCOPE



#### STOREROOM



#### VACUUM PUMP & COOLING WATER SERVICE ROOM



### DIRTY, DIRTY ROOM



#### MORE DIRTY ROOM



#### SMALL, HIGH VACUUM SYSTEM FOR PHC STORAGE



# GARAGE & COMMUTE PATH