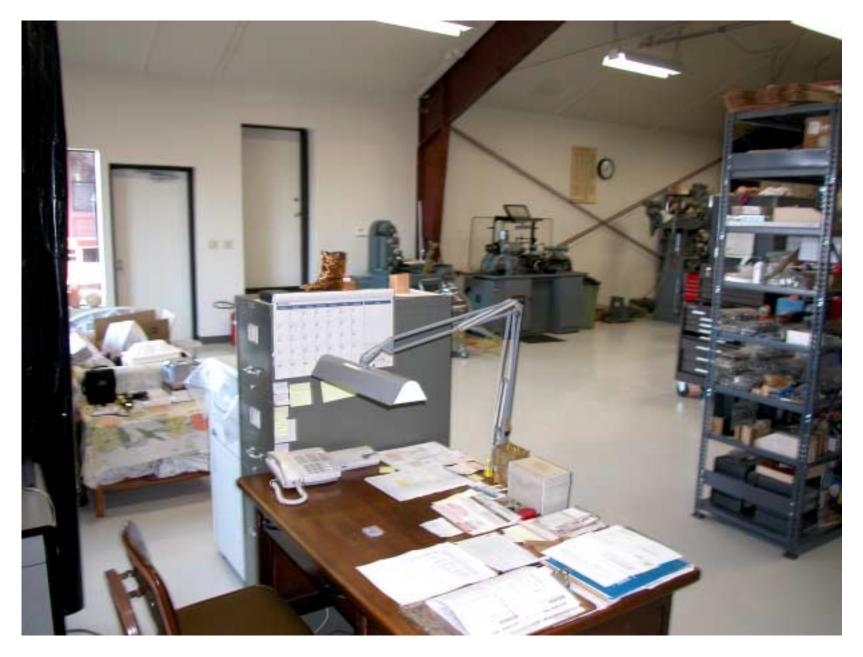

# HOME AND SHOP PHOTOS

# AT 1025 FREESTONE RANCH ROAD BODEGA, CA July 2002

#### FRONT AND NORTH SIDE OF HOUSE



#### LABORATORY & SHOP ADJOINING HOUSE



# VIEW OF TREES IN FRONT OF HOUSE



### SOUTHWEST CORNER AT REAR OF HOUSE



# SOUTHEAST CORNER OF LABORATORY



#### VIEW FROM SHOP TOWARD SITTING AREA



#### SITTING AREA OF LABORATORY WITH VIEW



# MORNING VIEW FROM COUCH



## MORNING FOG VIEWED FROM LABORATORY



### SOUTHERN VIEW FROM LABORATORY



#### ASSEMBLY AREA OF SHOP



#### HONE, LATHE, MILLING MACHINE & GRINDER



#### MILLING MACHINE & GRINDER



#### VIEW FROM DESK INTO SHOP



#### DESK, COMPUTERS AND PRINTERS



#### BATHROOM







### ELECTRONICS WORK AREA



#### ELECTRONICS STORAGE



#### VACUUM WORK STATION



#### SCANNING ELECTRON MICROSCOPE



#### STOREROOM



#### VACUUM PUMP & COOLING WATER SERVICE ROOM



### DIRTY, DIRTY ROOM



#### MORE DIRTY ROOM



#### SMALL, HIGH VACUUM SYSTEM FOR PHC STORAGE



# GARAGE & COMMUTE PATH