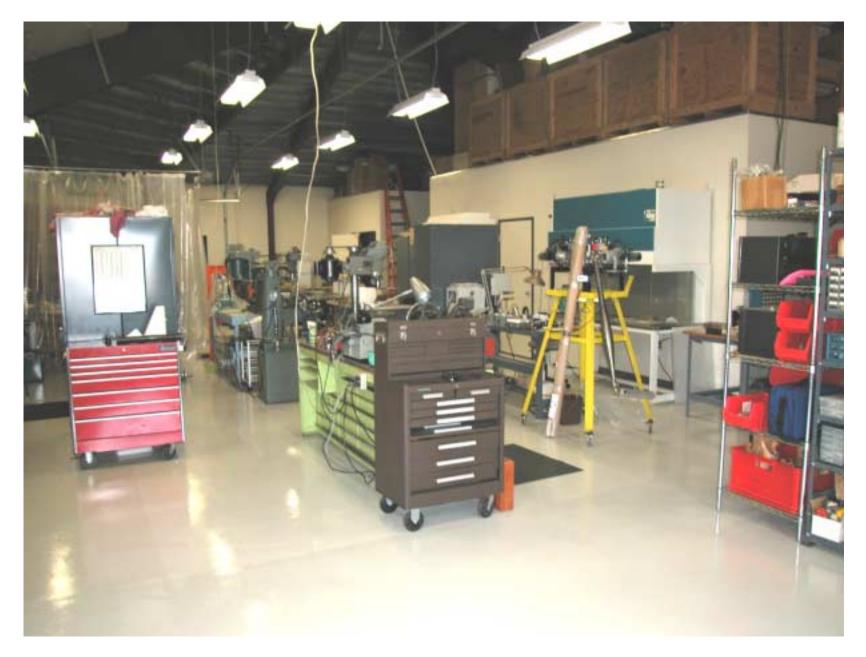

# HOME AND SHOP PHOTOS

# AT 1025 FREESTONE RANCH ROAD BODEGA, CA July 2002

#### FRONT AND NORTH SIDE OF HOUSE



#### LABORATORY & SHOP ADJOINING HOUSE



# VIEW OF TREES IN FRONT OF HOUSE



### SOUTHWEST CORNER AT REAR OF HOUSE



# SOUTHEAST CORNER OF LABORATORY



#### VIEW FROM SHOP TOWARD SITTING AREA



#### SITTING AREA OF LABORATORY WITH VIEW



# MORNING VIEW FROM COUCH



## MORNING FOG VIEWED FROM LABORATORY



### SOUTHERN VIEW FROM LABORATORY



#### ASSEMBLY AREA OF SHOP



#### HONE, LATHE, MILLING MACHINE & GRINDER



#### MILLING MACHINE & GRINDER



#### VIEW FROM DESK INTO SHOP



#### DESK, COMPUTERS AND PRINTERS



#### BATHROOM







### ELECTRONICS WORK AREA



#### ELECTRONICS STORAGE



#### VACUUM WORK STATION



#### SCANNING ELECTRON MICROSCOPE



#### STOREROOM



#### VACUUM PUMP & COOLING WATER SERVICE ROOM



### DIRTY, DIRTY ROOM



#### MORE DIRTY ROOM



#### SMALL, HIGH VACUUM SYSTEM FOR PHC STORAGE



# GARAGE & COMMUTE PATH