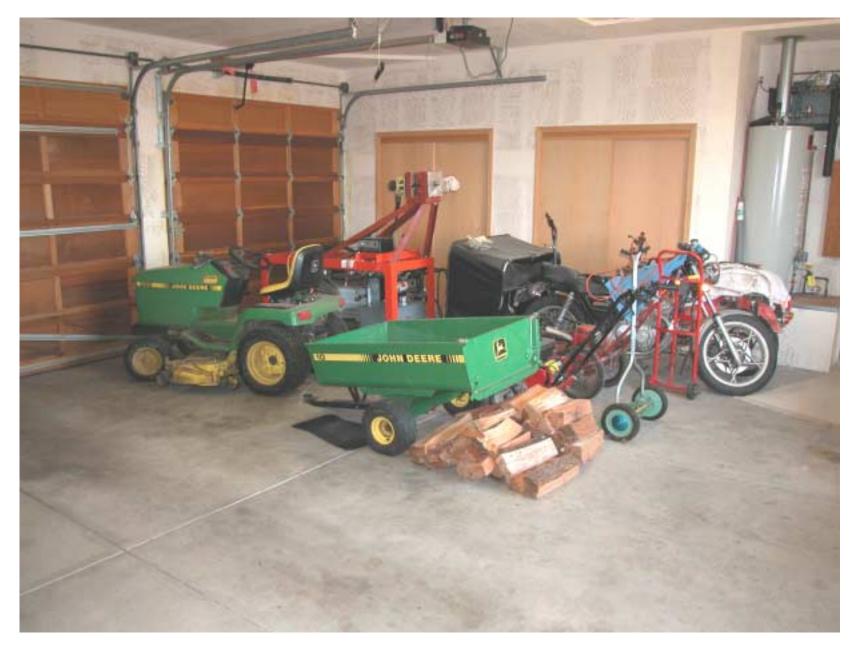

OF HOUSE



### SOUTHWEST CORNER AT REAR OF HOUSE



# SOUTHEAST CORNER OF LABORATORY



#### VIEW FROM SHOP TOWARD SITTING AREA



#### SITTING AREA OF LABORATORY WITH VIEW



# MORNING VIEW FROM COUCH



## MORNING FOG VIEWED FROM LABORATORY



### SOUTHERN VIEW FROM LABORATORY



#### ASSEMBLY AREA OF SHOP



#### HONE, LATHE, MILLING MACHINE & GRINDER



#### MILLING MACHINE & GRINDER



#### VIEW FROM DESK INTO SHOP



#### DESK, COMPUTERS AND PRINTERS



#### BATHROOM







### ELECTRONICS WORK AREA



#### ELECTRONICS STORAGE



#### VACUUM WORK STATION



#### SCANNING ELECTRON MICROSCOPE



#### STOREROOM



#### VACUUM PUMP & COOLING WATER SERVICE ROOM



### DIRTY, DIRTY ROOM



#### MORE DIRTY ROOM



#### SMALL, HIGH VACUUM SYSTEM FOR PHC STORAGE



# GARAGE & COMMUTE PATH