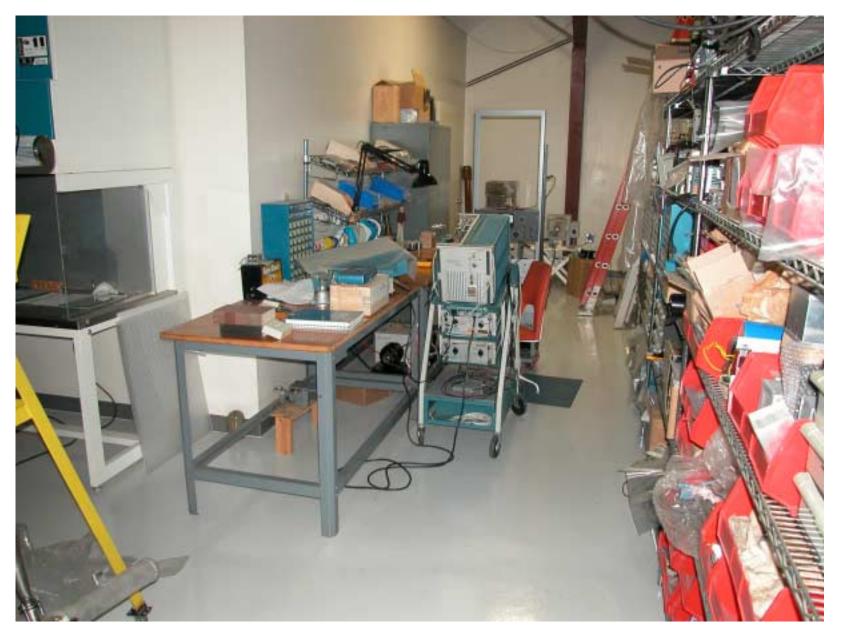

# HOME AND SHOP PHOTOS

# AT 1025 FREESTONE RANCH ROAD BODEGA, CA July 2002

#### FRONT AND NORTH SIDE OF HOUSE



#### LABORATORY & SHOP ADJOINING HOUSE



# VIEW OF TREES IN FRONT OF HOUSE



### SOUTHWEST CORNER AT REAR OF HOUSE



# SOUTHEAST CORNER OF LABORATORY



#### VIEW FROM SHOP TOWARD SITTING AREA



#### SITTING AREA OF LABORATORY WITH VIEW



# MORNING VIEW FROM COUCH



## MORNING FOG VIEWED FROM LABORATORY



### SOUTHERN VIEW FROM LABORATORY



#### ASSEMBLY AREA OF SHOP



#### HONE, LATHE, MILLING MACHINE & GRINDER



#### MILLING MACHINE & GRINDER



#### VIEW FROM DESK INTO SHOP



#### DESK, COMPUTERS AND PRINTERS



#### BATHROOM







### ELECTRONICS WORK AREA



#### ELECTRONICS STORAGE



#### VACUUM WORK STATION



#### SCANNING ELECTRON MICROSCOPE



#### STOREROOM



#### VACUUM PUMP & COOLING WATER SERVICE ROOM



### DIRTY, DIRTY ROOM



#### MORE DIRTY ROOM



#### SMALL, HIGH VACUUM SYSTEM FOR PHC STORAGE



# GARAGE & COMMUTE PATH