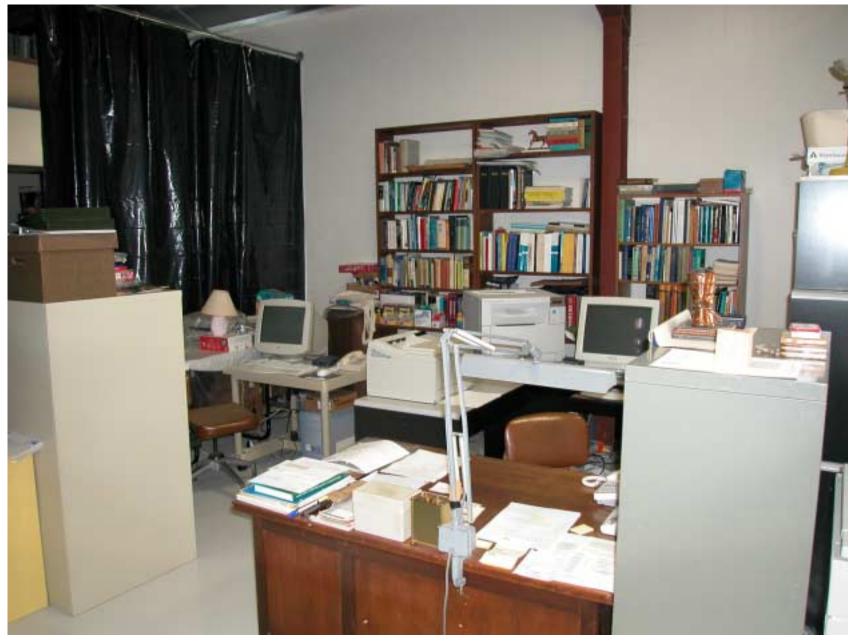

# HOME AND SHOP PHOTOS

# AT 1025 FREESTONE RANCH ROAD BODEGA, CA July 2002

#### FRONT AND NORTH SIDE OF HOUSE



#### LABORATORY & SHOP ADJOINING HOUSE



# VIEW OF TREES IN FRONT OF HOUSE



### SOUTHWEST CORNER AT REAR OF HOUSE



# SOUTHEAST CORNER OF LABORATORY



#### VIEW FROM SHOP TOWARD SITTING AREA



#### SITTING AREA OF LABORATORY WITH VIEW



# MORNING VIEW FROM COUCH



## MORNING FOG VIEWED FROM LABORATORY



### SOUTHERN VIEW FROM LABORATORY



#### ASSEMBLY AREA OF SHOP



#### HONE, LATHE, MILLING MACHINE & GRINDER



#### MILLING MACHINE & GRINDER



#### VIEW FROM DESK INTO SHOP



#### DESK, COMPUTERS AND PRINTERS



#### BATHROOM







### ELECTRONICS WORK AREA



#### ELECTRONICS STORAGE



#### VACUUM WORK STATION



#### SCANNING ELECTRON MICROSCOPE



#### STOREROOM



#### VACUUM PUMP & COOLING WATER SERVICE ROOM



### DIRTY, DIRTY ROOM



#### MORE DIRTY ROOM



#### SMALL, HIGH VACUUM SYSTEM FOR PHC STORAGE



# GARAGE & COMMUTE PATH