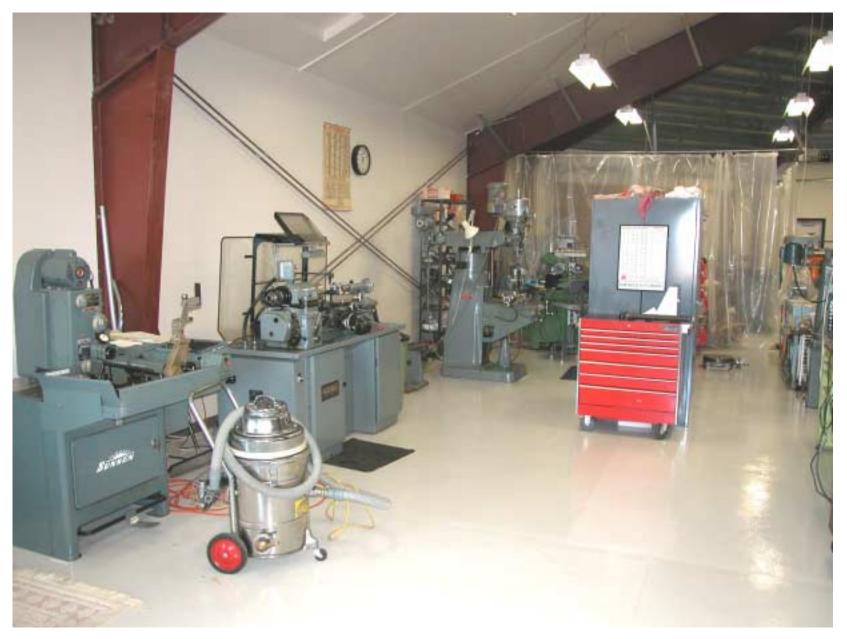

# HOME AND SHOP PHOTOS

# AT 1025 FREESTONE RANCH ROAD BODEGA, CA July 2002

#### FRONT AND NORTH SIDE OF HOUSE



#### LABORATORY & SHOP ADJOINING HOUSE



# VIEW OF TREES IN FRONT OF HOUSE



### SOUTHWEST CORNER AT REAR OF HOUSE



# SOUTHEAST CORNER OF LABORATORY



#### VIEW FROM SHOP TOWARD SITTING AREA



#### SITTING AREA OF LABORATORY WITH VIEW



# MORNING VIEW FROM COUCH



## MORNING FOG VIEWED FROM LABORATORY



### SOUTHERN VIEW FROM LABORATORY



#### ASSEMBLY AREA OF SHOP



#### HONE, LATHE, MILLING MACHINE & GRINDER



#### MILLING MACHINE & GRINDER



#### VIEW FROM DESK INTO SHOP



#### DESK, COMPUTERS AND PRINTERS



#### BATHROOM







### ELECTRONICS WORK AREA



#### ELECTRONICS STORAGE



#### VACUUM WORK STATION



#### SCANNING ELECTRON MICROSCOPE



#### STOREROOM



#### VACUUM PUMP & COOLING WATER SERVICE ROOM



### DIRTY, DIRTY ROOM



#### MORE DIRTY ROOM



#### SMALL, HIGH VACUUM SYSTEM FOR PHC STORAGE



# GARAGE & COMMUTE PATH