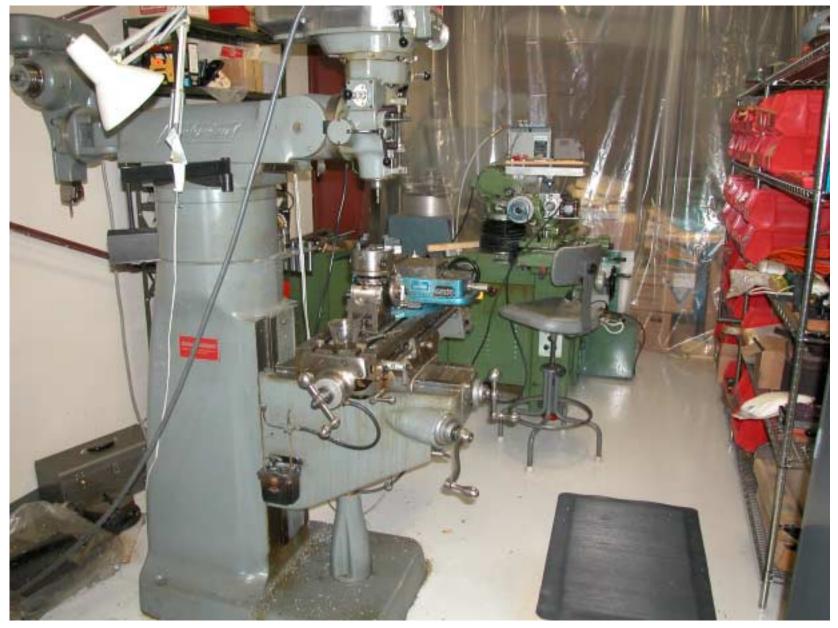

# HOME AND SHOP PHOTOS

# AT 1025 FREESTONE RANCH ROAD BODEGA, CA July 2002

#### FRONT AND NORTH SIDE OF HOUSE



#### LABORATORY & SHOP ADJOINING HOUSE



# VIEW OF TREES IN FRONT OF HOUSE



### SOUTHWEST CORNER AT REAR OF HOUSE



# SOUTHEAST CORNER OF LABORATORY



#### VIEW FROM SHOP TOWARD SITTING AREA



#### SITTING AREA OF LABORATORY WITH VIEW



# MORNING VIEW FROM COUCH



## MORNING FOG VIEWED FROM LABORATORY



### SOUTHERN VIEW FROM LABORATORY



#### ASSEMBLY AREA OF SHOP



#### HONE, LATHE, MILLING MACHINE & GRINDER



#### MILLING MACHINE & GRINDER



#### VIEW FROM DESK INTO SHOP



#### DESK, COMPUTERS AND PRINTERS



#### BATHROOM







### ELECTRONICS WORK AREA



#### ELECTRONICS STORAGE



#### VACUUM WORK STATION



#### SCANNING ELECTRON MICROSCOPE



#### STOREROOM



#### VACUUM PUMP & COOLING WATER SERVICE ROOM



### DIRTY, DIRTY ROOM



#### MORE DIRTY ROOM



#### SMALL, HIGH VACUUM SYSTEM FOR PHC STORAGE



# GARAGE & COMMUTE PATH