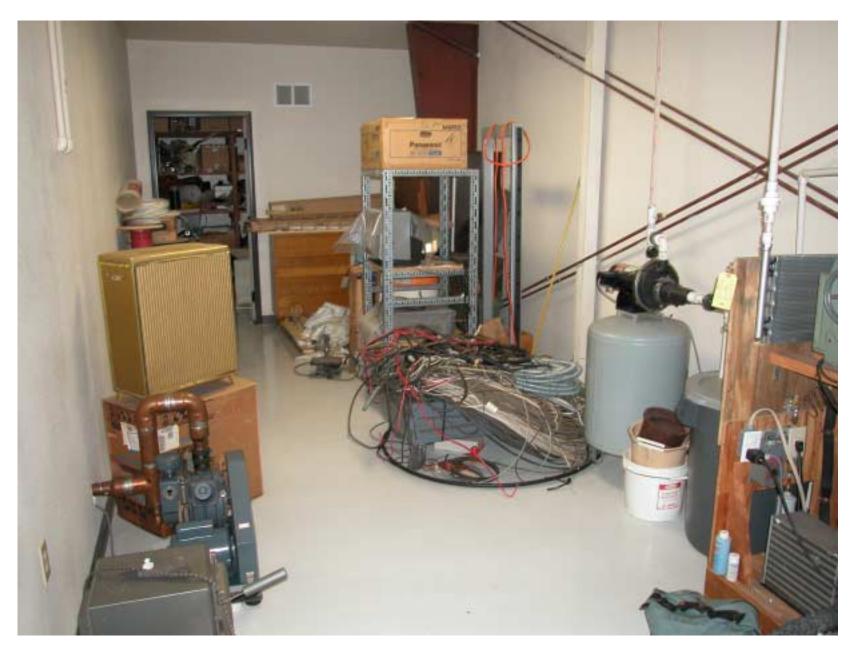

BODEGA, CA July 2002

#### FRONT AND NORTH SIDE OF HOUSE



#### LABORATORY & SHOP ADJOINING HOUSE



# VIEW OF TREES IN FRONT OF HOUSE



### SOUTHWEST CORNER AT REAR OF HOUSE



# SOUTHEAST CORNER OF LABORATORY



#### VIEW FROM SHOP TOWARD SITTING AREA



#### SITTING AREA OF LABORATORY WITH VIEW



# MORNING VIEW FROM COUCH



## MORNING FOG VIEWED FROM LABORATORY



### SOUTHERN VIEW FROM LABORATORY



#### ASSEMBLY AREA OF SHOP



#### HONE, LATHE, MILLING MACHINE & GRINDER



#### MILLING MACHINE & GRINDER



#### VIEW FROM DESK INTO SHOP



#### DESK, COMPUTERS AND PRINTERS



#### BATHROOM







### ELECTRONICS WORK AREA



#### ELECTRONICS STORAGE



#### VACUUM WORK STATION



#### SCANNING ELECTRON MICROSCOPE



#### STOREROOM



#### VACUUM PUMP & COOLING WATER SERVICE ROOM



### DIRTY, DIRTY ROOM



#### MORE DIRTY ROOM



#### SMALL, HIGH VACUUM SYSTEM FOR PHC STORAGE



# GARAGE & COMMUTE PATH