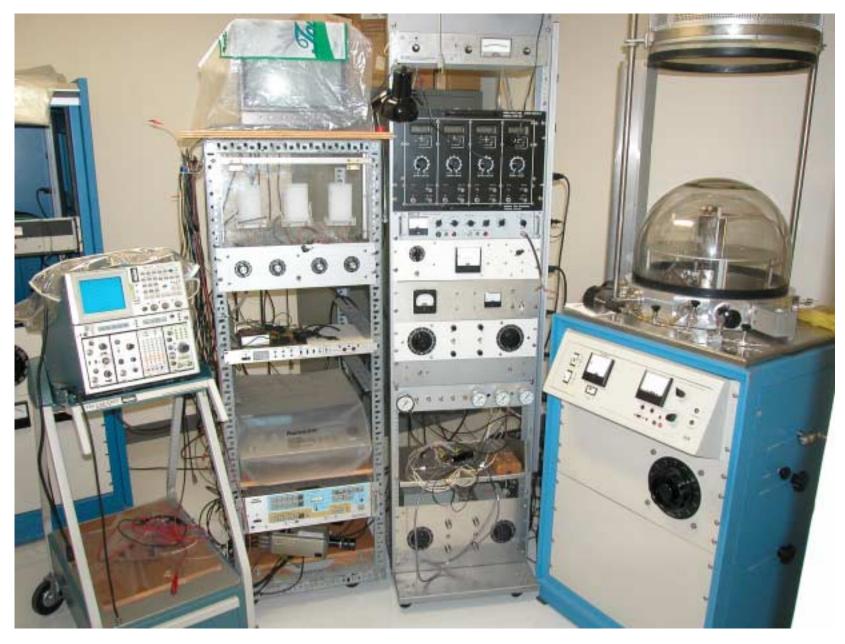

# HOME AND SHOP PHOTOS

# AT 1025 FREESTONE RANCH ROAD BODEGA, CA July 2002

#### FRONT AND NORTH SIDE OF HOUSE



#### LABORATORY & SHOP ADJOINING HOUSE



# VIEW OF TREES IN FRONT OF HOUSE



### SOUTHWEST CORNER AT REAR OF HOUSE



# SOUTHEAST CORNER OF LABORATORY



#### VIEW FROM SHOP TOWARD SITTING AREA



#### SITTING AREA OF LABORATORY WITH VIEW



# MORNING VIEW FROM COUCH



## MORNING FOG VIEWED FROM LABORATORY



### SOUTHERN VIEW FROM LABORATORY



#### ASSEMBLY AREA OF SHOP



#### HONE, LATHE, MILLING MACHINE & GRINDER



#### MILLING MACHINE & GRINDER



#### VIEW FROM DESK INTO SHOP



#### DESK, COMPUTERS AND PRINTERS



#### BATHROOM







### ELECTRONICS WORK AREA



#### ELECTRONICS STORAGE



#### VACUUM WORK STATION



#### SCANNING ELECTRON MICROSCOPE



#### STOREROOM



#### VACUUM PUMP & COOLING WATER SERVICE ROOM



### DIRTY, DIRTY ROOM



#### MORE DIRTY ROOM



#### SMALL, HIGH VACUUM SYSTEM FOR PHC STORAGE



# GARAGE & COMMUTE PATH