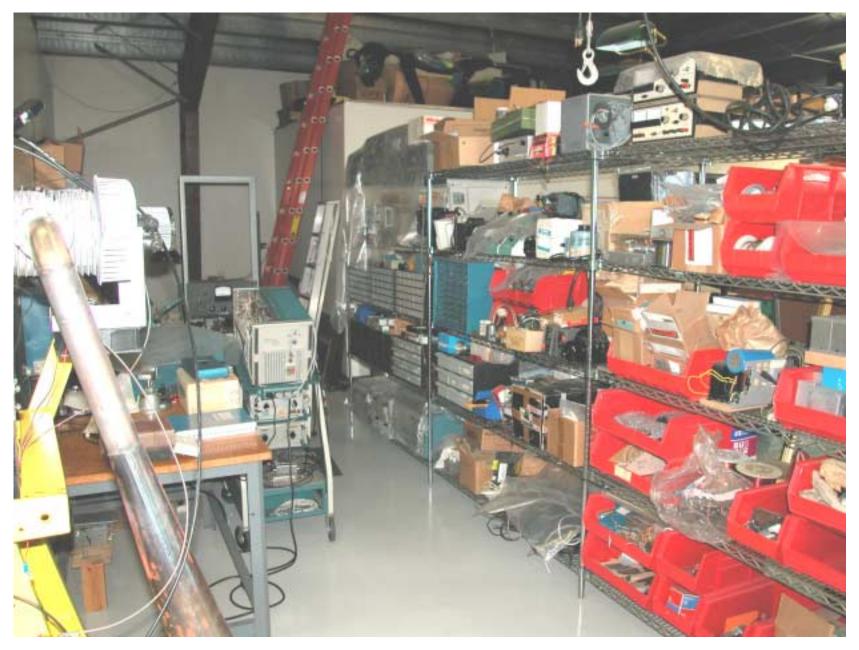

# HOME AND SHOP PHOTOS

# AT 1025 FREESTONE RANCH ROAD BODEGA, CA July 2002

#### FRONT AND NORTH SIDE OF HOUSE



#### LABORATORY & SHOP ADJOINING HOUSE



# VIEW OF TREES IN FRONT OF HOUSE



### SOUTHWEST CORNER AT REAR OF HOUSE



# SOUTHEAST CORNER OF LABORATORY



#### VIEW FROM SHOP TOWARD SITTING AREA



#### SITTING AREA OF LABORATORY WITH VIEW



# MORNING VIEW FROM COUCH



## MORNING FOG VIEWED FROM LABORATORY



### SOUTHERN VIEW FROM LABORATORY



#### ASSEMBLY AREA OF SHOP



#### HONE, LATHE, MILLING MACHINE & GRINDER



#### MILLING MACHINE & GRINDER



#### VIEW FROM DESK INTO SHOP



#### DESK, COMPUTERS AND PRINTERS



#### BATHROOM







### ELECTRONICS WORK AREA



#### ELECTRONICS STORAGE



#### VACUUM WORK STATION



#### SCANNING ELECTRON MICROSCOPE



#### STOREROOM



#### VACUUM PUMP & COOLING WATER SERVICE ROOM



### DIRTY, DIRTY ROOM



#### MORE DIRTY ROOM



#### SMALL, HIGH VACUUM SYSTEM FOR PHC STORAGE



# GARAGE & COMMUTE PATH