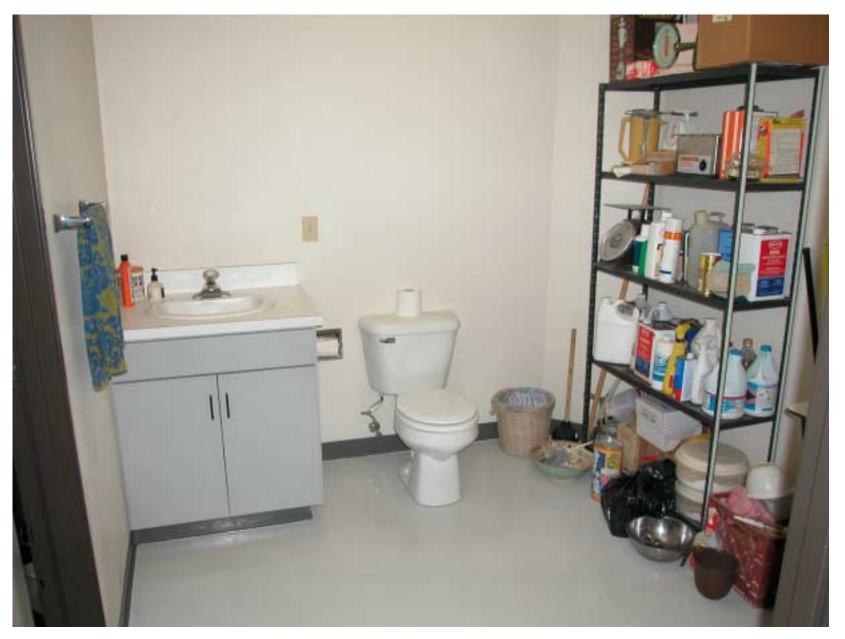

# HOME AND SHOP PHOTOS

# AT 1025 FREESTONE RANCH ROAD BODEGA, CA July 2002

#### FRONT AND NORTH SIDE OF HOUSE



#### LABORATORY & SHOP ADJOINING HOUSE



# VIEW OF TREES IN FRONT OF HOUSE



### SOUTHWEST CORNER AT REAR OF HOUSE



# SOUTHEAST CORNER OF LABORATORY



#### VIEW FROM SHOP TOWARD SITTING AREA



#### SITTING AREA OF LABORATORY WITH VIEW



# MORNING VIEW FROM COUCH



## MORNING FOG VIEWED FROM LABORATORY



### SOUTHERN VIEW FROM LABORATORY



#### ASSEMBLY AREA OF SHOP



#### HONE, LATHE, MILLING MACHINE & GRINDER



#### MILLING MACHINE & GRINDER



#### VIEW FROM DESK INTO SHOP



#### DESK, COMPUTERS AND PRINTERS



#### BATHROOM







### ELECTRONICS WORK AREA



#### ELECTRONICS STORAGE



#### VACUUM WORK STATION



#### SCANNING ELECTRON MICROSCOPE



#### STOREROOM



#### VACUUM PUMP & COOLING WATER SERVICE ROOM



### DIRTY, DIRTY ROOM



#### MORE DIRTY ROOM



#### SMALL, HIGH VACUUM SYSTEM FOR PHC STORAGE



# GARAGE & COMMUTE PATH