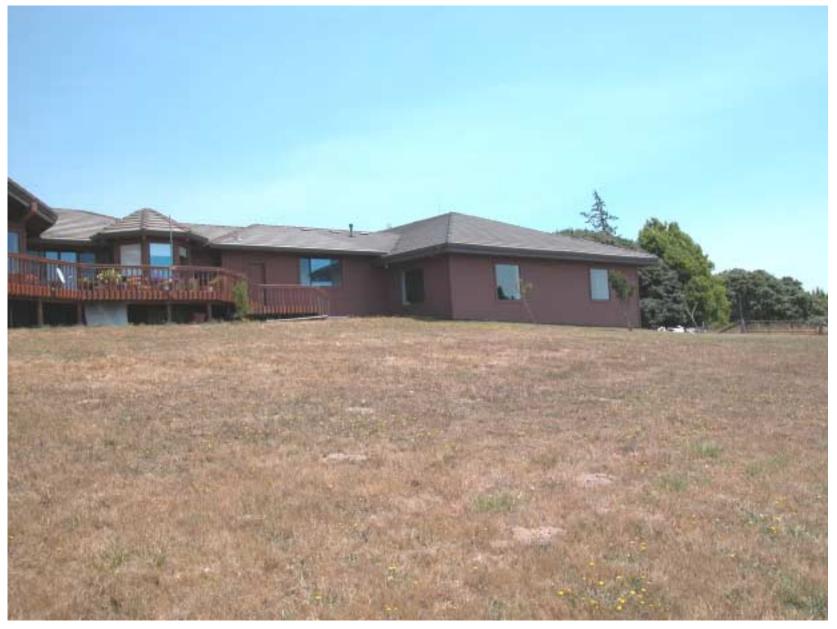

# HOME AND SHOP PHOTOS

# AT 1025 FREESTONE RANCH ROAD BODEGA, CA July 2002

#### FRONT AND NORTH SIDE OF HOUSE



#### LABORATORY & SHOP ADJOINING HOUSE



# VIEW OF TREES IN FRONT OF HOUSE



### SOUTHWEST CORNER AT REAR OF HOUSE



# SOUTHEAST CORNER OF LABORATORY



#### VIEW FROM SHOP TOWARD SITTING AREA



#### SITTING AREA OF LABORATORY WITH VIEW



# MORNING VIEW FROM COUCH



## MORNING FOG VIEWED FROM LABORATORY



### SOUTHERN VIEW FROM LABORATORY



#### ASSEMBLY AREA OF SHOP



#### HONE, LATHE, MILLING MACHINE & GRINDER



#### MILLING MACHINE & GRINDER



#### VIEW FROM DESK INTO SHOP



#### DESK, COMPUTERS AND PRINTERS



#### BATHROOM







### ELECTRONICS WORK AREA



#### ELECTRONICS STORAGE



#### VACUUM WORK STATION



#### SCANNING ELECTRON MICROSCOPE



#### STOREROOM



#### VACUUM PUMP & COOLING WATER SERVICE ROOM



### DIRTY, DIRTY ROOM



#### MORE DIRTY ROOM



#### SMALL, HIGH VACUUM SYSTEM FOR PHC STORAGE



# GARAGE & COMMUTE PATH