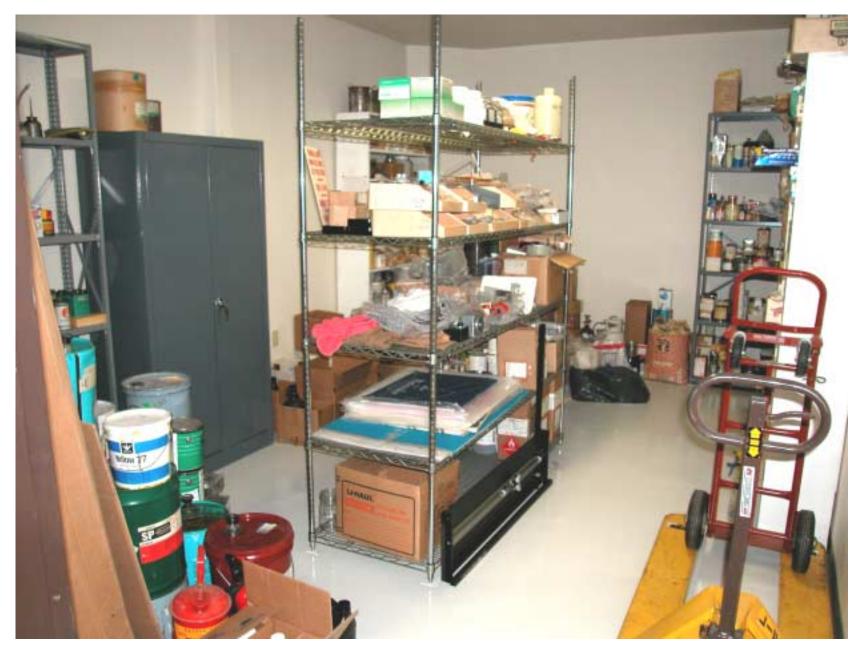

AND SHOP PHOTOS

# AT 1025 FREESTONE RANCH ROAD BODEGA, CA July 2002

#### FRONT AND NORTH SIDE OF HOUSE



#### LABORATORY & SHOP ADJOINING HOUSE



# VIEW OF TREES IN FRONT OF HOUSE



### SOUTHWEST CORNER AT REAR OF HOUSE



# SOUTHEAST CORNER OF LABORATORY



#### VIEW FROM SHOP TOWARD SITTING AREA



#### SITTING AREA OF LABORATORY WITH VIEW



# MORNING VIEW FROM COUCH



## MORNING FOG VIEWED FROM LABORATORY



### SOUTHERN VIEW FROM LABORATORY



#### ASSEMBLY AREA OF SHOP



#### HONE, LATHE, MILLING MACHINE & GRINDER



#### MILLING MACHINE & GRINDER



#### VIEW FROM DESK INTO SHOP



#### DESK, COMPUTERS AND PRINTERS



#### BATHROOM







### ELECTRONICS WORK AREA



#### ELECTRONICS STORAGE



#### VACUUM WORK STATION



#### SCANNING ELECTRON MICROSCOPE



#### STOREROOM



#### VACUUM PUMP & COOLING WATER SERVICE ROOM



### DIRTY, DIRTY ROOM



#### MORE DIRTY ROOM



#### SMALL, HIGH VACUUM SYSTEM FOR PHC STORAGE



# GARAGE & COMMUTE PATH