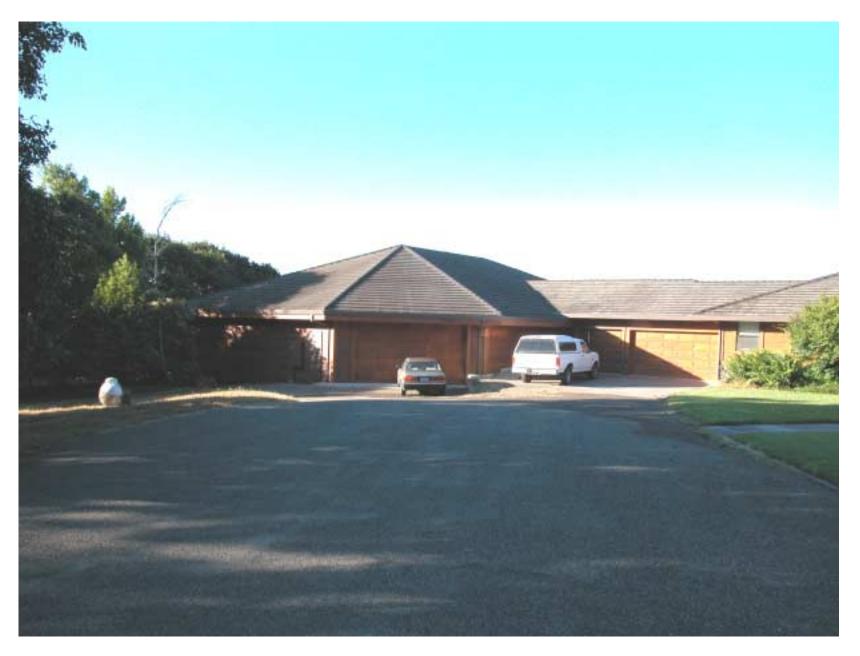

# HOME AND SHOP PHOTOS

# AT 1025 FREESTONE RANCH ROAD BODEGA, CA July 2002

#### FRONT AND NORTH SIDE OF HOUSE



#### LABORATORY & SHOP ADJOINING HOUSE



# VIEW OF TREES IN FRONT OF HOUSE



### SOUTHWEST CORNER AT REAR OF HOUSE



# SOUTHEAST CORNER OF LABORATORY



#### VIEW FROM SHOP TOWARD SITTING AREA



#### SITTING AREA OF LABORATORY WITH VIEW



# MORNING VIEW FROM COUCH



## MORNING FOG VIEWED FROM LABORATORY



### SOUTHERN VIEW FROM LABORATORY



#### ASSEMBLY AREA OF SHOP



#### HONE, LATHE, MILLING MACHINE & GRINDER



#### MILLING MACHINE & GRINDER



#### VIEW FROM DESK INTO SHOP



#### DESK, COMPUTERS AND PRINTERS



#### BATHROOM







### ELECTRONICS WORK AREA



#### ELECTRONICS STORAGE



#### VACUUM WORK STATION



#### SCANNING ELECTRON MICROSCOPE



#### STOREROOM



#### VACUUM PUMP & COOLING WATER SERVICE ROOM



### DIRTY, DIRTY ROOM



#### MORE DIRTY ROOM



#### SMALL, HIGH VACUUM SYSTEM FOR PHC STORAGE